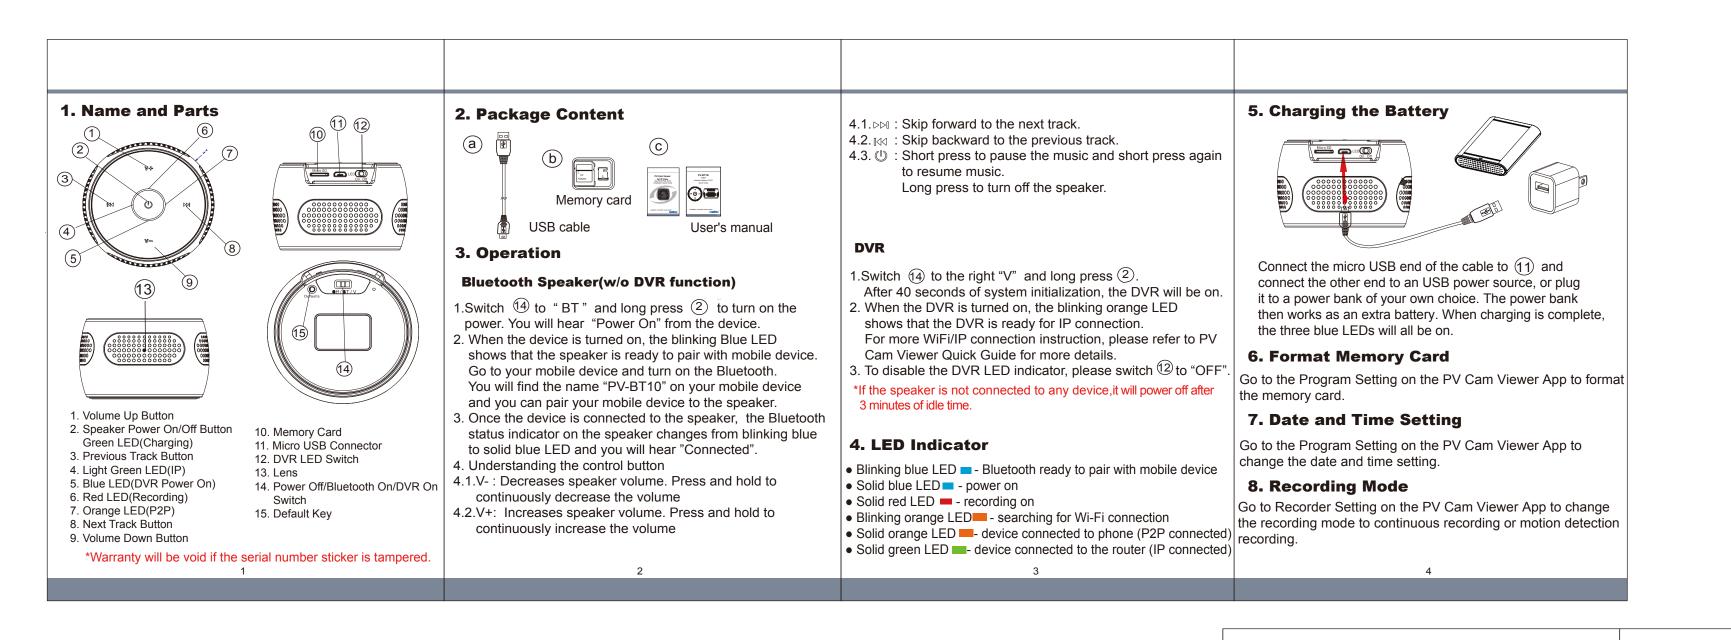

## 9. Download videos to PC

With memory card inserted in the device, connect it to PC with USB cable. Power on the device and the removable disk of the memory card will appear on your PC for you to view and download video files.