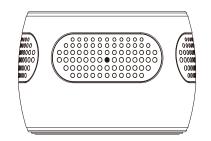

|
| Power Consumption     | 480mA-530mA(WiFi ON), BT+(20-380mA)            |
| Battery Input         | DC 3.7V / 1400 mA polymers battery(XK504355)   |
| Charging Time         | 180min(560mA)                                  |
| Battery Lifetime      | 150min(1080P)BT OFF                            |
|                       | 165min(720P)BT OFF                             |
|                       | 180min(WVGA)BT OFF                             |
| Recording time        | 500min @ 1920x1080 resolution ( 16GB SD card ) |
| Physical              |                                                |
| Dimension             | 86X86X54(mm)                                   |
| Weight                | 345G                                           |



### Product Sketch





#### **Standard Accessories**



European Standard



**CE/FCC Certified**