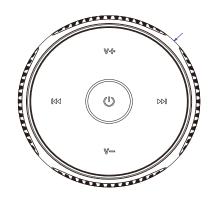

|
| Power Consumption     | 480mA-530mA(WiFi ON), BT+(20-380mA)            |
| Battery Input         | DC 3.7V / 1400 mA polymers battery(XK504355)   |
| Charging Time         | 180min(560mA)                                  |
| Battery Lifetime      | 150min(1080P)BT OFF                            |
|                       | 165min(720P)BT OFF                             |
|                       | 180min(WVGA)BT OFF                             |
| Recording time        | 500min @ 1920x1080 resolution ( 16GB SD card ) |
| Physical              |                                                |
| Dimension             | 86X86X54(mm)                                   |
| Weight                | 345G                                           |



### Product Sketch





#### **Standard Accessories**



European Standard



**CE/FCC Certified**