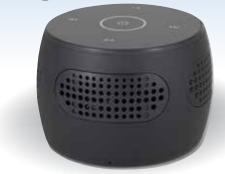

# PV-BT10i

## Covert DVR in Bluetooth Speaker Design

- New Wireless Speaker with built in IP based DVR
- Engineered to travel -Small size but great sound effect, enjoy wireless freedom with LawMate Bluetooth speakers
- Notification sound from the speaker to indicate device status.
- IP feature allows you to live stream audio and video anywhere in the world.
- Allow users to view, operate, take pictures and play back on LawMate exclusive free App.
- Multiple recording modes allow users to record the most important moments.