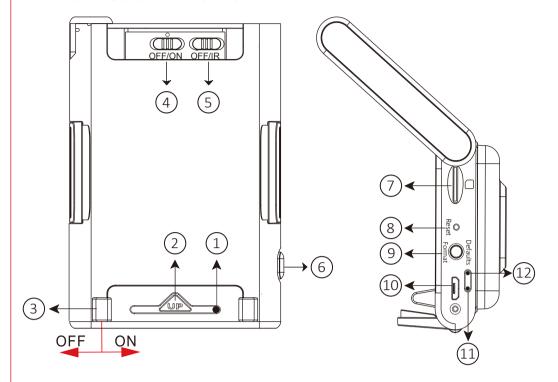

## 1. Names and Parts

- 1. Camera Lens
- 2. IR LED
- 3. Power Switch
- 4. Wi-Fi Switch
- 5. IR LED Switch
- 6. Holding Grip Release Button 12. Rec LED (Red)
- 7. Memory Card Slot
- ※ Do not remove serial number sticker!

Warranty is invalid if the sticker is tampered.

8. Reset Button

9. Format / Defaults Button

10. USB Port

11. Charging LED (Green) Power LED (Blue)

Wi-Fi LED (Orange)

Phone Holder DVR

2. Package Content

# 3. Battery Charging

Plug the micro USB end of cable into (10) and plug the other end to an USB charger. After charging is complete, insert the memory card into (7) . The device will be ready for further operations.

# 4. Format Memory Card

- 4.1 Insert the memory card into (7).
- 4.2 Press and hold on (9), then turn on the device.
- 4.3 The device will power off automatically when the memory card is formatted successfully.

5. LED Indicators

| Solid blue LED      | - | Power On         |
|---------------------|---|------------------|
| Solid red LED       |   | Recording On     |
| Blinking red LED    |   | Memory Card Full |
| Solid orange LED    |   | P2P Connected    |
| Blinking orange LED |   | Searching P2P    |
| Solid green LED     |   | Device Charging  |
|                     |   | •                |

#### 6.1 Power on

Slide 3 to the right to turn on the device.

### 6.4 Power off

Slide (3) to the left to turn off the device.

#### **6.6 IR LED**

Switch 5 to "IR" to turn on the IR LED and switch to "OFF" to turn off the IR LED.

### 6.7 Wi-Fi:

Switch 4 to "ON" to turn on Wi-Fi function and switch to "OFF" to turn off Wi-Fi. Follow the instructions in PV Cam Viewer Quick Guide. The orange LED will be solid on when connected to Wi-Fi.

## 6.8 Defaults:

- 6.8.1 To restore Wi-Fi password and SSID, turn on the device, press and hold (9) for at least 3 seconds and then let go. The red and orange LED will turn on and then off.
- 6.8.2 To restore all default settings, turn on the device, press and hold (9) for at least 10 seconds and then let go. The red and orange LED will turn on and then off.