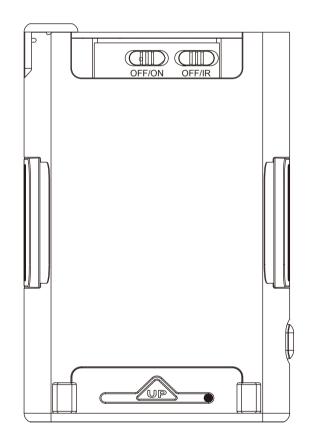

## 1. Names and Parts

- 1. Camera Lens
- 2. IR LED
- 3. Power Switch
- 4. Wi-Fi Switch
- 5. IR LED Switch
- 6. Holding Grip Release Button 12. Rec LED (Red)
- 7. Memory Card Slot
- ※ Do not remove serial number sticker!

#### 6.1 Power on

Slide 3 to the right to turn on the device.

### 6.4 Power off

Slide (3) to the left to turn off the device.

#### **6.6 IR LED**

Switch 5 to "IR" to turn on the IR LED and switch to "OFF" to turn off the IR LED.

### 6.7 Wi-Fi:

Switch 4 to "ON" to turn on Wi-Fi function and switch to "OFF" to turn off Wi-Fi. Follow the instructions in PV Cam Viewer Quick Guide. The orange LED will be solid on when connected to Wi-Fi.