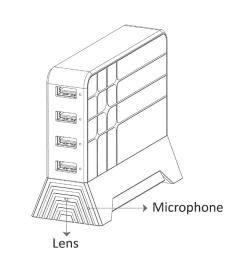

## LawMate PV-CS10i Desktop Charger

## **FEATURES**

- · Built-in Wi-Fi allows you to control, view and download video from smartphone/tablet
- · Built-in IP enables remote control function to operate anywhere in the world using smartphone
- Record at 1080p/720p/WVGA @25/30fps
- · Support up to 32G memory card
- · Appear as normal USB charging station with built-in DVR and 2MP camera
- · Powered by AV outlet no batteries needed! Can function as an 1.05A power charge
- · LED indicators for power, charging, IP and recording
- · Over-write function; hassle free for changing memory card