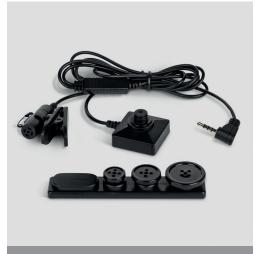

| Automatically (2300°K-8600°K)                              |
| SYNCHRONOUS SYSTEM         | Negative sync. Internal                                    |
| VIDEO OUTPUT               | 1 Vp-p Composite Video / 75 oOhms.                         |
| POWER SUPPLY               | DC 5V / 150 mA                                             |
| OPERATING TEMP.            | -10°C To 50°C (14°F to 122°F)                              |
| DIMENSIONS                 | 24.8mm (L) *24.8 mm (W) * 17 mm (H)                        |

\*This product is for Law Enforcement and Home Security Use Only.



**CE/FCC CERTIFIED** \* Specifications are subject to change without prior notice. LawMate Nordic is the authorized distributor of LawMate International for Denmark, Finland, Island and Sweden.



## PRODUCT SKETCH



## STANDARD ACCESSORIES



DIY LENS COVER BUTTON



**BUTTON KIT**