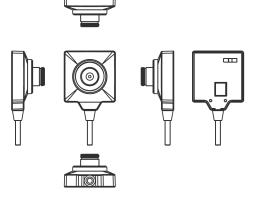

ically (2300°K-8600°K)                              |
| SYNCHRONOUS SYSTEM         | Negative sync. Internal                                    |
| VIDEO OUTPUT               | 1 Vp-p Composite Video / 75 oOhms.                         |
| POWER SUPPLY               | DC 5V / 150 mA                                             |
| OPERATING TEMP.            | -10°C To 50°C (14°F to 122°F)                              |
| DIMENSIONS                 | 24.8mm (L) *24.8 mm (W) * 17 mm (H)                        |

\*This product is for Law Enforcement and Home Security Use Only.



**CE/FCC CERTIFIED** \* Specifications are subject to change without prior notice. LawMate Nordic is the authorized distributor of LawMate International for Denmark, Finland, Island and Sweden.



## PRODUCT SKETCH



## STANDARD ACCESSORIES



DIY LENS COVER BUTTON



**BUTTON KIT**