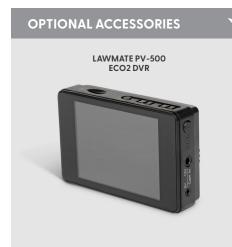

MMA CHARACTERISTIC       | 0.45γ                                                      |
| GAIN CONTROL               | Automatically                                              |
| WHITE BALANCE              | Automatically (2300°K-8600°K)                              |
| SYNCHRONOUS SYSTEM         | Negative sync. Internal                                    |
| VIDEO OUTPUT               | 1 Vp-p Composite Video / 75 oOhms.                         |
| POWER SUPPLY               | DC 5V / 150 mA                                             |
| OPERATING TEMP.            | -10°C To 50°C (14°F to 122°F)                              |
| DIMENSIONS                 | 24.8mm (L) *24.8 mm (W) * 17 mm (H)                        |

\*This product is for Law Enforcement and Home Security Use Only.



**CE/FCC CERTIFIED** \* Specifications are subject to change without prior notice. LawMate Nordic is the authorized distributor of LawMate International for Denmark, Finland, Island and Sweden.



## PRODUCT SKETCH



## STANDARD ACCESSORIES



DIY LENS COVER BUTTON



**BUTTON KIT**