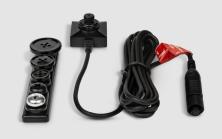

TIME       | 160min @ 1920x1080resoluti on ( 16GB Memory Card )                                                                                                                                                                                                                                  |
|                      |                                                                                                                                                                                                                                                                                     |

 $<sup>\</sup>star$  PV-500Neo Pro is only compatible with BU-18HD Neo lens





**USB CABLE** 





LI-ION BATTERY







DC 5V CHARGER

MEMORY CARD



CABLE CONTROLLER

## **OPTIONAL ACCESSORIES**