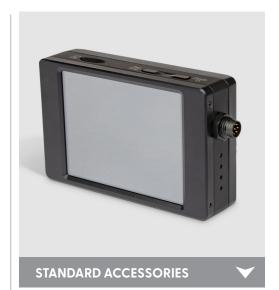

## LawMate PV-500 Neo Pro DVR

## **FEATURES**

- · Brand new locking din plug to ensure firm connection
- · Built-in Wi-Fi allows you to control, view and download video from your smartphone or tablet
- · Cable controller allows you to control without ev en touching the DVR
- · LED indicators for power, charging, Wi-Fi, and recording
- · Records up to 240 minutes
- · Support RF remote Control PI-RF50