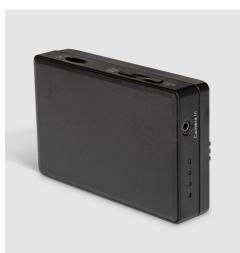

## LawMate PV-500L4i DVR

## FEATURES

- IP enabled DVR for you to control it on mobile device
- Small & lightweight with D1 video quality
- Supports RF remote control PI-RF50
- $\cdot$  ~ Supports LawMate CMOS and CCD analogue cameras
- $\cdot$   $\,$  Diverse recording mode: Standard/Motion  $\,$
- $\cdot$   $\;$  Exclusive App for streaming live view and settings
- $\cdot$   $\,$  Date & time stamp on video
- SD card storage up to 32G

| SPECIFICATION         |                                                                                                                 |
|-----------------------|-----------------------------------------------------------------------------------------------------------------|
| ITEM NUMBER           | PV-500L4i                                                                                                       |
| WI-FI SPEC            | Built-in Wi-Fi Module (IEEE 802.11b/g/n)                                                                        |
| WI-FI PROTOCOL        | RSIP                                                                                                            |
| VIDEO RESOLUTION      | NTSC 720X480<br>PAL 720X576                                                                                     |
| FRAME RATE            | NTSC: 30fps / PAL: 25fps                                                                                        |
| RECORDING MODE        | Standard/Motion Detection                                                                                       |
| FILE FORMAT           | MOV, JPG                                                                                                        |
| STORAGE               | SD Card (Supports up to 32GB)                                                                                   |
| CAMERA INPUT          | DC 5V Output at 2.5mm AV Input Jack                                                                             |
| DATE/TIME TABLE       | YYYY,MM,DD HH,MM,SS                                                                                             |
| POWER CONSUMPTION     | 450mA-500mA(Wi-Fi Off) / 510mA-560mA(Wi-Fi On)                                                                  |
| POWER                 | DC 3.7V                                                                                                         |
| BATTERY LIFE          | 240 min continuous recording with CMOS cam (Wi-Fi Off)<br>180 min continuous recording with CCD cam (Wi-Fi Off) |
| BATTERY CHARGING TIME | BA-2200: 4 hours                                                                                                |
| DIMENSION             | 84X53X20mm                                                                                                      |
| WEIGHT                | 100g                                                                                                            |