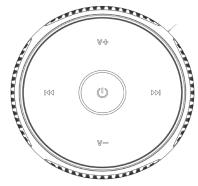

GING TIME          | 180min (560mA)                                                      |
| BATTERY LIFETIME       | 150min (1080P)BT OFF<br>165min (720P)BT OFF<br>180min (WVGA) BT OFF |
| RECORDING TIME         | 500min @ 1920x1080 resolution ( 16GB SD card )                      |
| PHYSICAL               |                                                                     |
| DIMENSION              | 86X86X54(mm)                                                        |
| WEIGHT                 | 345g                                                                |



**CE/FCC CERTIFIED** \* Specifications are subject to change without prior notice.

LawMate Nordic is the authorized distributor of LawMate International for Denmark, Finland, Island and Sweden.



#### PRODUCT SKETCH





#### STANDARD ACCESSORIES







MEMORY CARD