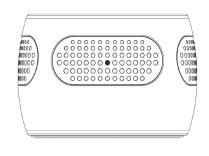

ARGING TIME          | 180min (560mA)                                                      |
| BATTERY LIFETIME       | 150min (1080P)BT OFF<br>165min (720P)BT OFF<br>180min (WVGA) BT OFF |
| RECORDING TIME         | 500min @ 1920x1080 resolution ( 16GB SD card )                      |
| PHYSICAL               |                                                                     |
| DIMENSION              | 86X86X54(mm)                                                        |
| WEIGHT                 | 345g                                                                |



**CE/FCC CERTIFIED** \* Specifications are subject to change without prior notice.

LawMate Nordic is the authorized distributor of LawMate International for Denmark, Finland, Island and Sweden.



#### PRODUCT SKETCH





#### STANDARD ACCESSORIES







MEMORY CARD