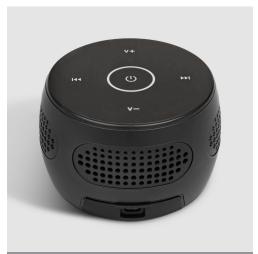

## LawMate PV-BT10i Bluetooth Speaker

### FEATURES

- New Wireless Speaker with built in IP based DVR
- Engineered to travel -small size but great sound effect, enjoy wireless freedom with LawMate Bluetooth speakers
- $\cdot$   $\,$  Notification sound from the speaker to indicate device status
- $\cdot$  IP feature allows you to live stream audio and video anywhere in the world
- · Allow users to view, operate, take pictures and play back on LawMate exclusive free App
- · Multiple recording modes allow users to record the most important moments

#### PRODUCT SKETCH