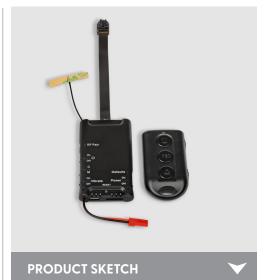

## LawMate PV-DY20i Covert Camera System

## **FEATURES**

- · 3MP, 1/3" progressive CMOS sensor
- · 1080p / 720p / WVGA three resolution options
- · IP feature for you to stream live view & audio anywhere
- · Make your own hidden camera with this tiny DVR
- · Install the extended hidden camera in any way you like
- · View, operate, take picture and playback on the free APP PV Cam Viewer
- · Compatible with LawMate RF remote control
- · Long recording time up to 300 mins with 16G card
- · Powered from battery, handy to carry