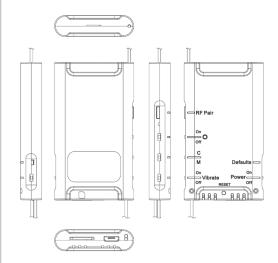

| SPECIFICATION           |                                                                                                                                                                     |
|-------------------------|---------------------------------------------------------------------------------------------------------------------------------------------------------------------|
| BUILT-IN CAMERA MODULE  |                                                                                                                                                                     |
| BUILT-IN IMAGE SENSOR   | 1/3" progressive CMOS sensor                                                                                                                                        |
| SENSOR RESOLUTION       | 2304x1536                                                                                                                                                           |
| SENSOR SENSITIVITY      | 3.3 Lux @ F 2.0                                                                                                                                                     |
| LENS F/NO.              | F 3.2                                                                                                                                                               |
| FOCAL LENGTH            | 4mm                                                                                                                                                                 |
| ANGLE OF VIEW           | 66°                                                                                                                                                                 |
| VIDEO SPEC.             |                                                                                                                                                                     |
| ALGORITHM               | H.264, JPEG                                                                                                                                                         |
| FILE FORMAT             | MOV, JPG                                                                                                                                                            |
| VIDEO RECORDING MODE    | Auto / Manual / Motion Detection                                                                                                                                    |
| RECORDING CAPABILITY    | 1920x1080, 1280x720, 848x480                                                                                                                                        |
| FRAME RATE              | Up to 30 fps                                                                                                                                                        |
| PHOTO CAPABILITY        | 2M (1920x1080)                                                                                                                                                      |
| WI-FI SPEC.             |                                                                                                                                                                     |
| WI-FI                   | Built-in Wi-Fi Module (IEEE 802.11b/g/n)                                                                                                                            |
| WI-FI PROTOCOL          | RTSP                                                                                                                                                                |
| STORAGE & I/O           |                                                                                                                                                                     |
| MEMORY TYPE             | Memory Card (Support SDHC max.32GB/SDXC max.64GB)                                                                                                                   |
| DATA INTERFACE          | Mini USB 2.0                                                                                                                                                        |
| MISC.                   |                                                                                                                                                                     |
| DATE/TIME TABLE         | YYYY/MM/DD, HH:MM:SS                                                                                                                                                |
| SNAPSHOT                | Recording and playback video (via smartphone)                                                                                                                       |
| POWER                   |                                                                                                                                                                     |
| POWER INPUT             | DC 5V                                                                                                                                                               |
| POWER CONSUMPTION       | 450mA-500mA (Wi-Fi OFF) (Wi-Fi ON + 60mA)                                                                                                                           |
| STANDBY CONSUMPTION     | 8-8.5mA                                                                                                                                                             |
| CHARGING TIME           | 240 min (800mA)                                                                                                                                                     |
| BATTERY INPUT           | DC 3.7V / 2200 mA Lithium battery                                                                                                                                   |
| BATTERY LIFETIME        | 180min (1080P / Wi-Fi ON) / 210min (1080P / Wi-Fi OFF) / 195min (720P / Wi-Fil ON) 225min (720P / Wi-Fi OFF) / 210min (WVGA / Wi-Fi ON) / 240min (WVGA / Wi-Fi OFF) |
| RECORDING TIME          | 300min @ 1920x1080 resolution (16GB memory card)                                                                                                                    |
| PHYSICAL                |                                                                                                                                                                     |
| VIBRATION ALERT         | Power on/off, Recording, Low battery                                                                                                                                |
| DIMENSION               | 68x38x10mm                                                                                                                                                          |
| CABLE LENGTH(WITH LENS) | 10cm ± 1cm                                                                                                                                                          |