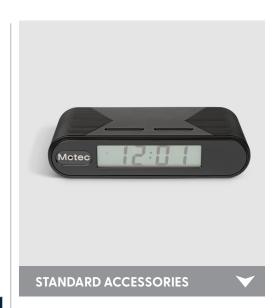

## LawMate PV-FM20HDWi Desk Clock

## **FEATURES**

- IP-based digital clock covert DVR, allows you to control the camera, stream live view any where in the world
- · 1/2.9" CMOS camera
- · 1080p / 720p / 480p @ 30fps
- · Infrared illumination for night vision
- · Great low light sensitivity of 0.03 Lux @ F2.0
- · Functional digital clock
- · Continuous and Motion Detection mode
- · Supports up to 32GB Micro SD Card
- · Exclusive app for the operation on phone