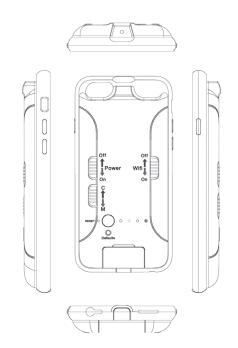

## **FEATURES**

- · WiFi based iPhone 7 battery case design stand-alone DVR
- · Control the camera on the free App PV Cam Viewer
- · 3 resolution choices 1080p / 720p / 480p @30fps
- · Continuous / Motion Detection mode
- · Motion detection notification keeps you always informed
- · Battery powered for portable use or power socket powered for stationary use
- · Supports up to 32GB MicroSD card
- · Good 120 minutes record time with overwrite function
- · LED indicators can be turned off when you work undercover