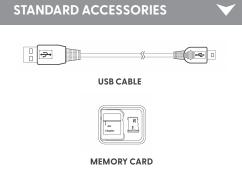

|                        | SPECIFICATION                                                                                                                                                                                                                                                                                                                                                                                                                                                                                                                                                                                                    |
|------------------------|------------------------------------------------------------------------------------------------------------------------------------------------------------------------------------------------------------------------------------------------------------------------------------------------------------------------------------------------------------------------------------------------------------------------------------------------------------------------------------------------------------------------------------------------------------------------------------------------------------------|
| BUILT-IN CAMERA MODULE |                                                                                                                                                                                                                                                                                                                                                                                                                                                                                                                                                                                                                  |
| BUILT-IN IMAGE SENSOR  | 1/3" progressive CMOS sensor                                                                                                                                                                                                                                                                                                                                                                                                                                                                                                                                                                                     |
| SENSOR RESOLUTION      | 2592x1944                                                                                                                                                                                                                                                                                                                                                                                                                                                                                                                                                                                                        |
| SENSOR SENSITIVITY     | 3.3 Lux @ F 2.0                                                                                                                                                                                                                                                                                                                                                                                                                                                                                                                                                                                                  |
| LENS F/NO.             | F32                                                                                                                                                                                                                                                                                                                                                                                                                                                                                                                                                                                                              |
| FOCAL LENGTH           | 4mm                                                                                                                                                                                                                                                                                                                                                                                                                                                                                                                                                                                                              |
| ANGLE OF VIEW          | 66°                                                                                                                                                                                                                                                                                                                                                                                                                                                                                                                                                                                                              |
| VIDEO SPEC.            |                                                                                                                                                                                                                                                                                                                                                                                                                                                                                                                                                                                                                  |
| ALGORITHM              | H264, JPEG                                                                                                                                                                                                                                                                                                                                                                                                                                                                                                                                                                                                       |
| FILE FORMAT            | MOV,JPG                                                                                                                                                                                                                                                                                                                                                                                                                                                                                                                                                                                                          |
| VIDEO RECORDING MODE   | Manual                                                                                                                                                                                                                                                                                                                                                                                                                                                                                                                                                                                                           |
| RECORDING CAPABILITY   | 1920x1080                                                                                                                                                                                                                                                                                                                                                                                                                                                                                                                                                                                                        |
| FRAME RATE             | Up to 30 fps                                                                                                                                                                                                                                                                                                                                                                                                                                                                                                                                                                                                     |
| DIGITAL ZOOM           | 4X                                                                                                                                                                                                                                                                                                                                                                                                                                                                                                                                                                                                               |
| WI-FI SPEC.            |                                                                                                                                                                                                                                                                                                                                                                                                                                                                                                                                                                                                                  |
| WI-FI                  | Built-in WiFi Module(IEEE 802.11b/g/n)                                                                                                                                                                                                                                                                                                                                                                                                                                                                                                                                                                           |
| WI-FI PROTOCOL         | RTSP                                                                                                                                                                                                                                                                                                                                                                                                                                                                                                                                                                                                             |
| STORAGE & I/O          |                                                                                                                                                                                                                                                                                                                                                                                                                                                                                                                                                                                                                  |
| MEMORY TYPE            | Micro SD Card ( Support SDHC max-32GB)                                                                                                                                                                                                                                                                                                                                                                                                                                                                                                                                                                           |
| DATA INTERFACE         | Mini USB 2.0                                                                                                                                                                                                                                                                                                                                                                                                                                                                                                                                                                                                     |
| MISC.                  |                                                                                                                                                                                                                                                                                                                                                                                                                                                                                                                                                                                                                  |
| DATE/TIME TABLE        | YYYY/MM/DD, HH:MM:SS                                                                                                                                                                                                                                                                                                                                                                                                                                                                                                                                                                                             |
| SNAPSHOT               | Recording and playback video                                                                                                                                                                                                                                                                                                                                                                                                                                                                                                                                                                                     |
| POWER                  |                                                                                                                                                                                                                                                                                                                                                                                                                                                                                                                                                                                                                  |
| POWERINPUT             | DC5V                                                                                                                                                                                                                                                                                                                                                                                                                                                                                                                                                                                                             |
| POWER CONSUMPTION      | 380-420mA(WiFi OFF)(WIFI ON+80mA)                                                                                                                                                                                                                                                                                                                                                                                                                                                                                                                                                                                |
| CHARGING TIME          | 240 min(400mA)                                                                                                                                                                                                                                                                                                                                                                                                                                                                                                                                                                                                   |
| BATTERY INPUT          | DC 3.7V / 1200 mA high polymers battery(XK704041)                                                                                                                                                                                                                                                                                                                                                                                                                                                                                                                                                                |
| BATTERY LIFETIME       | 1080P Continune recording 170min(WIFI OFF-LED OFF) 1080P Continune recording 150min(WIFI OFF-LED ON) 1080P Continune recording 130min(WIFI ON-LED OFF) 1080P Continune recording 130min(WIFI ON-LED OFF) 1080P Continune recording 185min(WIFI OFF-LED ON) 720P Continune recording 185min(WIFI OFF-LED ON) 720P Continune recording 145min(WIFI ON-LED ON) 720P Continune recording 145min(WIFI ON-LED ON) WVGA Continune recording 120min(WIFI OFF-LED OFF) WVGA Continune recording 180min(WIFI OFF-LED ON) WVGA Continune recording 180min(WIFI ON-LED OFF) WVGA Continune recording 140min(WIFI ON-LED OFF) |
| RECORDING TIME         | 160min @ 1920x1080 resoultion (16GBSD card)                                                                                                                                                                                                                                                                                                                                                                                                                                                                                                                                                                      |
| PHYSICAL               |                                                                                                                                                                                                                                                                                                                                                                                                                                                                                                                                                                                                                  |
| VIBRATION ALERT        | Power on/off, Recording, Low battery                                                                                                                                                                                                                                                                                                                                                                                                                                                                                                                                                                             |
| DIMENSION              | 70x140x15 mm                                                                                                                                                                                                                                                                                                                                                                                                                                                                                                                                                                                                     |
| WEIGHT                 | 74g                                                                                                                                                                                                                                                                                                                                                                                                                                                                                                                                                                                                              |