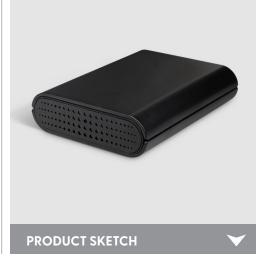

## LawMate PV-PB20I USB Powerbank

## **FEATURES**

- Built-in Wi-Fi allows you to control, view and download video from your smartphone
- · Remotely control and live view the video from your smartphone/tablet anywhere in the world
- $\cdot$  Records at 1080p/720p/WVGA @ 30fps  $\cdot$  Takes up to a 32GB SD card
- $\cdot$  ~ Appears as a normal iPhone/iPad Power Bank with built in DVR and 2MP camera
- $\cdot$  ~ LED indicators for power, charging, Wi-Fi, and recording
- $\cdot$   $\,$  Over-write function; hassle free for changing the memory card