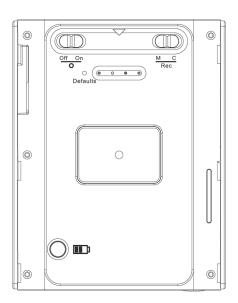

## **FEATURES**

- Built-in Wi-Fi allows you to control, view and download video from your smartphone
- · Remotely control and live view the video from your smartphone/tablet anywhere in the world
- $\cdot$  Records at 1080p/720p/WVGA @ 30fps  $\cdot$  Takes up to a 32GB SD card
- $\cdot$  ~ Appears as a normal iPhone/iPad Power Bank with built in DVR and 2MP camera
- $\cdot$  ~ LED indicators for power, charging, Wi-Fi, and recording
- $\cdot$   $\,$  Over-write function; hassle free for changing the memory card

## SPECIFICATION

| BUILT-IN CAMERA MODULE |                                                |
|------------------------|------------------------------------------------|
| BUILT-IN IMAGE SENSOR  | 1/2.9" progressive CMOS sensor                 |
| SENSOR RESOLUTION      | 2000x1121                                      |
| SENSOR SENSITIVITY     | 0.03 Lux @ F 2.0                               |
| LENS F/NO.             | F 2.0                                          |
| FOCAL LENGTH           | 3.64                                           |
| ANGLE OF VIEW          | 78°                                            |
| VIDEO SPEC.            |                                                |
| ALGORITHM              | H.264, JPEG                                    |
| FILE FORMAT            | MOV, JPG                                       |
| VIDEO RECORDING MODE   | Auto/Manual/Motion Detection                   |
| RECORDING CAPABILITY   | 1920x1080, 1280x720, 848x480                   |
| FRAME RATE             | Up to 30 fps                                   |
| PHOTO CAPABILITY       | 2M(1600°1200)                                  |
| WIFI SPEC.             |                                                |
| WI-FI                  | Built-in WIFI Module                           |
| STORAGE & I/O          |                                                |
| MEMORY TYPE            | Micro SD Card ( Support SDHC max. 32GB)        |
| DATA INTERFACE         | Mini USB 2.0                                   |
| MISC.                  |                                                |
| DATE/TIME TABLE        | YYYY/MM/DD, HH:MM:SS                           |
| SNAPSHOT               | Recording and playback video                   |
| POWER                  |                                                |
| POWER INPUT            | DC 5V                                          |
| POWER CONSUMPTION      | 480mA-530mA(WiFi ON )                          |
| BATTERY INPUT          | DC 3.7V / 6800 mA Lithium battery              |
| CHARGING TIME          | 10Hr(800mA)                                    |
| BATTERY LIFETIME       | 390min                                         |
| RECORDING TIME         | 500min @ 1920x1080 resoultion ( 16GB SD card ) |