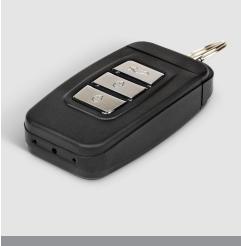

| VIBRATION ALERT        | Power on/off, Recording, photo,Low battery         |



#### PRODUCT SKETCH







### STANDARD ACCESSORIES



**CE/FCC CERTIFIED** \* Specifications are subject to change without prior notice.

LawMate Nordic is the authorized distributor of LawMate International for Denmark, Finland, Island and Sweden.