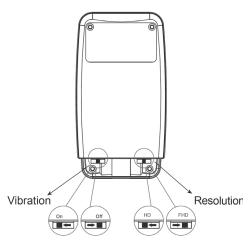

| VIBRATION ALERT        | Power on/off, Recording, photo,Low battery         |



#### PRODUCT SKETCH







### STANDARD ACCESSORIES



**CE/FCC CERTIFIED** \* Specifications are subject to change without prior notice.

LawMate Nordic is the authorized distributor of LawMate International for Denmark, Finland, Island and Sweden.