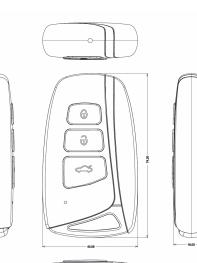

### **PRODUCT SKETCH**

| SPECIFICATION       |                                        |
|---------------------|----------------------------------------|
| ITEM NUMBER         | PV-RC200HD2(KR)                        |
| CAMERA              | 1/3" progressive CMOS sensor           |
| ANGLE OF VIEW       | 66°                                    |
| VIDEO RESOLUTION    | 1920x1080@30FPS;1280*720@30FPS         |
| PHOTO RESOLUTION    | 5MP                                    |
| MEMORY TYPE         | Micro SD Card                          |
| LENS                | 4mm                                    |
| MIN. ILLUMINATION   | 3.3 Lux @ F 2.0                        |
| VIDEO FILE FORMAT   | MOV                                    |
| PICTURE FILE FORMAT | JPEG                                   |
| PC INTERFACE        | Mini USB2.0                            |
| TIME STAMP          | YYYY.MM.DD. HH:MM:SS                   |
| VIBRATION ALERT     | On/Off/Record/Photo/Low Battery        |
| CHARGING TIME       | 3 hours                                |
| BATTERY TYPE        | DC 3.7V / 650 mA high polymers battery |
| WORKING HOUR        | Approx. 75min                          |
| MEMORY TYPE         | Micro SD Card (Support up to 16GB)     |
| DIMENSION           | 75x44x17mm                             |
| WEIGHT              | 32g                                    |