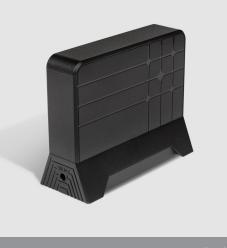

## LawMate PV-WB10i Wi-Fi Booster

## **FEATURES**

- · Built-in Wi-Fi allows you to control, view, and download video from smartphone/tablet
- · Built-in IP enables remote control function to operate anywhere in the world using smartphone
- Record at 1080p/720p/WVGA @25/30fps
- Support up to 32G memory card
- · Appear as normal Wi-Fi booster with built-in DVR and 2MP camera
- Powered by AV outlet no batteries needed!
- $\cdot$   $\,$  Can function as Wi-Fi signal booster  $\,$
- LED indicators for power, charging, IP and recording
- · Over-write function; hassle free for changing memory card