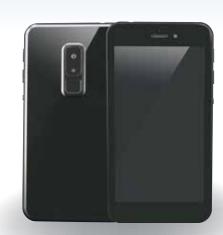

## Portable Surveillance DVR Series FHD Wi-Fi DVR in Smartphone Design

#### **Features**

- \* Wi-Fi based smartphone design stand-alone DVR
- \* Record, stream live video and playback on free APP
- \* Depth of 8.4mm, with built-in 64G memory capacity
- \* Supports up to 1080p resolution @25fps/30fps/60fps
- \* Disguise screen display:
  - (1) Password lock interface
  - (2) Screen Display Off
- \* Multiple recording modes: Auto/Manual/Motion Detection
- \* Instant-record key to start recording in 3 seconds after device is on
- \* Multi-layer password to protect recorded files
- \* Optional LED indicators and vibration alert
- \* Recording time up to 230 mins
- \* Suitable for portable usage and indoor recording