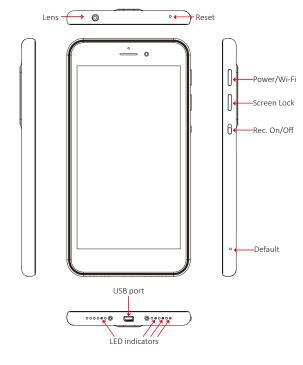

Fi on) LCD ON                |
| Battery Input          | DC 3.7V / 2000 mA Lithium battery                      |
| Charging Time          | 240min(700mA)                                          |
| Battery Lifetime       | Continue recording 230min (Wi-Fi off)-180min(Wi-Fi on) |
| Physical               |                                                        |
| Vibration Alert        | Power on/off, Recording, Photo, Low battery            |
| Dimension              | 143x75x8.4mm                                           |
| Weight                 | 135g                                                   |
|                        | <del></del>                                            |

<sup>\*</sup>Specifications are subject to change without prior notice.





#### Illustration



### Standard Accessories

S-EP/PV900EVO3

S-USB/PV900EVO3





USB Cable

**CE/FCC Certified**