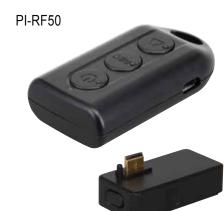

#### Feature

- Brand new locking din plug to ensure firm connection
- Built-in Wi-Fi allows you to control, view, and download video from your smartphone or tablet
- Cable controller allows you to control without even touching the DVR
- LED indicators for power, charging, Wi-Fi, and recording
- Records up to 240 minutes
- Support RF remote Control PI-RF50

## **Optional Accessories**

RF Remote Control