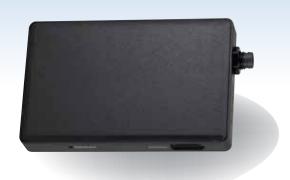

# PV-500Neo

## Palm-sized Wi-Fi DVR

#### Feature

- Brand new locking din plug to ensure firm connection
- Built-in Wi-Fi allows you to control, view, and download video from your smartphone or tablet
- Cable controller allows you to control without even touching the DVR
- LED indicators for power, charging, Wi-Fi, and recording
- Records up to 240 minutes
- Support RF remote Control PI-RF50