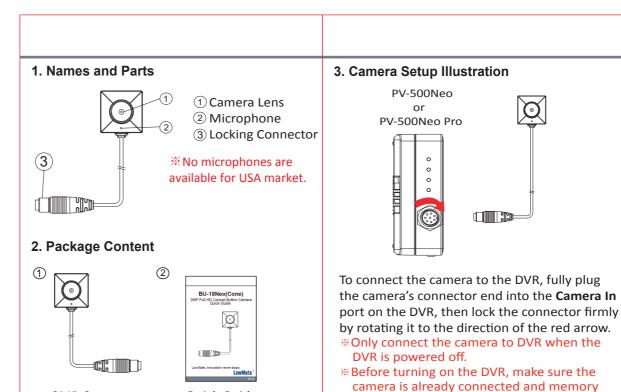

## **BU-18Neo(Cone)**

**\*\*BU-18Neo(Cone)** is only compatible with

PV-500Neo & PV-500Neo Pro.

card is inserted.

2MP Full HD Conical Button Camera Quick Guide

LawMate, innovation never stops