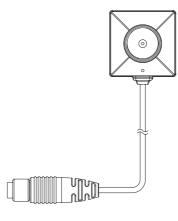

## **BU-18Neo(Cone)**

**\*\*BU-18Neo(Cone)** is only compatible with

PV-500Neo & PV-500Neo Pro.

card is inserted.

2MP Full HD Conical Button Camera Quick Guide

LawMate, innovation never stops