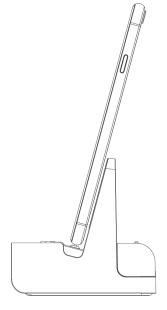

## LawMate PV-CHG30i Desktop Charger

### FEATURES

- Built-in Wi-Fi allows you to control, view, and download video from your smartphone
- Remotely control, view and download video from your smartphone / tablet anywhere in the world
- · Record at 1080p / 720p / WVGA @ 30fps
- · Take up to a 32GB memory card
- Appear as a normal phone charger with built-in DVR and 2MP camera
- Multiple charging heads to fit different kinds of smartphone!
- · Powered by AC outlet no batteries needed!
- LED indicators for power, recording, charging and Wi-Fi
- · Over-write function; hassle free for changing the memory card