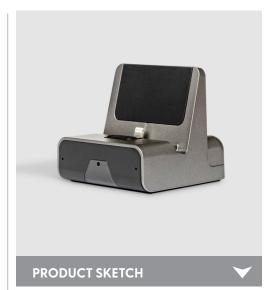

## LawMate PV-CHG30i Desktop Charger

### FEATURES

- Built-in Wi-Fi allows you to control, view, and download video from your smartphone
- Remotely control, view and download video from your smartphone / tablet anywhere in the world
- · Record at 1080p / 720p / WVGA @ 30fps
- · Take up to a 32GB memory card
- Appear as a normal phone charger with built-in DVR and 2MP camera
- Multiple charging heads to fit different kinds of smartphone!
- · Powered by AC outlet no batteries needed!
- LED indicators for power, recording, charging and Wi-Fi
- · Over-write function; hassle free for changing the memory card