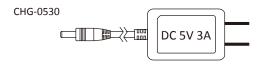

# Specification

| Built-in Camera Module |                                                    |
|------------------------|----------------------------------------------------|
| Built-in Image Sensor  | 1/2.9" progressive CMOS sensor                     |
| Sensor Resolution      | 2000x1121                                          |
| Sensor Sensitivity     | 0.1 Lux @ F 2.0                                    |
| Lens F/No.             | F 2.0                                              |
| Focal Length           | 4.3mm                                              |
| Angle of View          | 78.2°                                              |
| Video Spec.            |                                                    |
| Algorithm              | H.264, JPEG                                        |
| File Format            | MOV, JPG                                           |
| Video Recording Mode   | Auto/Manual/Motion Detection                       |
| Recording Capability   | 1920x1080, 1280x720, 848x480                       |
| Frame Rate             | Up to 30 fps                                       |
| Photo Capability       | 2M(1600*1200)                                      |
|                        | Wi-Fi                                              |
| Wi-Fi                  | Built-in Wi-Fi Module(IEEE 802.11b/g/n)            |
| Wi-Fi Protocol         | TCP/IP                                             |
|                        | Storage & I/O                                      |
| Memory Type            | Memory Card ( Support up to 32GB)                  |
| Data Interface         | Mini USB 2.0                                       |
|                        | Misc.                                              |
| Date/Time Table        | YYYY/MM/DD, HH:MM:SS                               |
| Snapshot               | Recording and playback video (via smartphone)      |
| Power                  |                                                    |
| Power Input            | DC5V 3A                                            |
| Recording time         | 500min @ 1920x1080 resoultion ( 16GB memory card ) |

# **Standard Accessories**

S-USB/MICRO USB

**User Manual** 

Memory Card

ADT-EU2PIN

ADT-TC

ADT-MU

ADT-IP