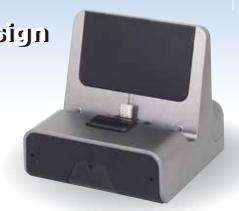

# PV-CHG30I

Covert DVR in Charging Dock Design

### Feature

- Built-in Wi-Fi allows you to control, view, and download video from your smartphone
- Remotely control, view and download video from your smartphone / tablet anywhere in the world
- Record at 1080p / 720p / WVGA @ 30fps
- Take up to a 32GB memory card
- Appear as a normal phone charger with built-in DVR and 2MP camera
- Multiple charging heads to fit different kinds of smartphone!
- Powered by AC outlet no batteries needed!
- LED indicators for power, recording, charging and Wi-Fi
- Over-write function; hassle free for changing the memory card