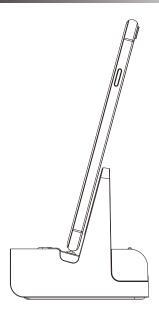

|
|                        | Storage & I/O                                      |
| Memory Type            | Memory Card ( Support up to 32GB)                  |
| Data Interface         | Mini USB 2.0                                       |
|                        | Misc.                                              |
| Date/Time Table        | YYYY/MM/DD, HH:MM:SS                               |
| Snapshot               | Recording and playback video (via smartphone)      |
| Power                  |                                                    |
| Power Input            | DC5V 3A                                            |
| Recording time         | 500min @ 1920x1080 resoultion ( 16GB memory card ) |

#### **CE/FCC Certified**



# **Product Sketch**



# **Standard Accessories**



S-USB/MICRO USB



**User Manual** 







Memory Card

ADT-EU2PIN

ADT-TC

ADT-MU

ADT-IP



<sup>\*</sup>Specifications are subject to change without prior notice.