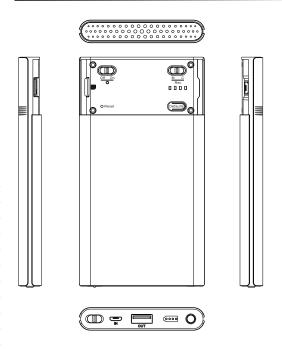

|
| Power Input            | DC5V                                                      |
| Power Consumption      | 300mA-360mA (Wi-Fi off Wi-Fi = 100mA)                     |
| Battery Input          | DC 3.7V / 4500 mA Lithium battery                         |
| Battery Lifetime       | Continuous recording 600min for Wi-Fi off                 |
| Recording Time         | 5h @ 1920 × 1080 resolution ( 32GB SD card )              |
| Charge Time            | 150min-200min                                             |
|                        | Physical                                                  |
| Vibration Alert        | Power on/off, Recording, Low battery                      |

\*This product is for Law Enforcement and Home Security Use Only!

#### **Product Sketch**



## **Standard Accessories**





User Manual



**CE/FCC Certified** 

<sup>\*</sup>Specifications are subject to change without prior notice.