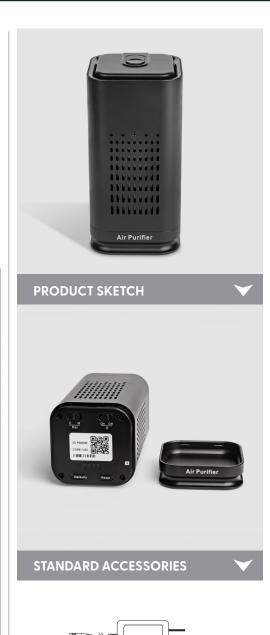

## LawMate PV-AP10i Air Purifier

## **FEATURES**

- $\cdot \quad \text{Built-in Wi-Fi allows you to control, view, and download video from smartphone/tablet}$
- · Built-in IP enables remote control function to operate anywhere in the world using smartphone
- · Record at 1080p/720p/WVGA @25/30fps
- · Support up to 32G memory card
- · Appear as normal air purifier with built-in DVR and 2MP camera
- · Powered by AV outlet no batteries needed!
- · LED indicators for power, charging, IP and recording
- · Over-write function; hassle free for changing memory card