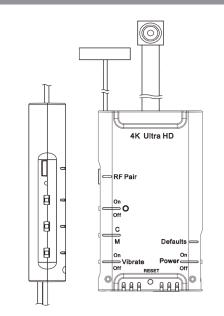

## **FEATURES**

- · 1/2.5" progressive CMOS sensor
- · 4K Ultra HD Video Quality
- Built-in Wi-Fi allows you to control, view, plackback and download video from your smartphone
- · Make your own hidden camera with this tiny DVR
- · Install the extended hidden camera in any way you like
- · Compatible with LawMate RF remote control
- Two lens to choose: normal and wide-angle
- · Powered from battery, handy to carry

| SPECIFICATION  BUILT-IN CAMERA MODULE |                                                                                            |
|---------------------------------------|--------------------------------------------------------------------------------------------|
|                                       |                                                                                            |
| SENSOR RESOLUTION                     | 3864 × 2218                                                                                |
| SENSOR SENSITIVITY                    | 3864 × 2218                                                                                |
| LENS F/NO.                            | F2.7                                                                                       |
| FOCAL LENGTH                          | 3.2mm                                                                                      |
| ANGLE OF VIEW                         | 96°                                                                                        |
| VIDEO SPEC.                           |                                                                                            |
| ALGORITHM                             | H264, JPEG                                                                                 |
| FILE FORMAT                           | MOV, JPG                                                                                   |
| VIDEO RECORDING MODE                  | Manual & Motion Detection                                                                  |
| RECORDING CAPABILITY                  | 3840 • 2160@25/30fps 2704 / 1520@30fps / 1920 / 1080@30/60/120fps 1280 / 720@60/120/240fps |
| FRAME RATE                            | 25 fps, 30 fps, 60 fps, 120 fps, 240 fps                                                   |
| WIFI SPEC.                            |                                                                                            |
| WI-FI                                 | 25 fps, 30 fps, 60 fps, 120 fps, 240 fps                                                   |
| WI-FI PROTOCOL                        | RTSP                                                                                       |
| STORAGE & I/O                         |                                                                                            |
| MEMORY TYPE                           | Micro SD Card ( Support SDHC max = 256GB)                                                  |
| DATA INTERFACE                        | Mini USB 2.0                                                                               |
| MISC.                                 |                                                                                            |
| DATE/TIME TABLE                       | YYYY/MM/DD, HH:MM:SS                                                                       |
| SNAPSHOT                              | Recording and playback video (Via APP)<br>Size 4320 × 3240                                 |
| POWER                                 |                                                                                            |
| POWER INPUT                           | DC5V                                                                                       |
| POWER CONSUMPTION                     | 400mA-450mA (Wi-Fi OFF) (Wi-Fi ON + 100mA)                                                 |
| CHARGING FREQUENCY 300MA              | 800mA                                                                                      |
| BATTERY INPUT                         | DC 3.7V / 660mAH high polymers battery                                                     |
| BATTERY LIFETIME                      | Continuous Recording 70min (Wi-Fi ON)/90min (Wi-Fi OFF)                                    |
| RECORDING TIME                        | 140min @ 3840*2160@30fps resolution (64GB SDHC card)                                       |
| PHYSICAL                              |                                                                                            |
| VIBRATION ALERT                       | Power on/off, Recording, Low Battery                                                       |
| DIMENSION                             | 68x38x10mm                                                                                 |
| WEIGHT                                | 46g                                                                                        |