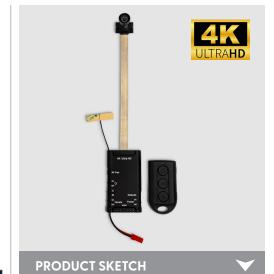

## LawMate PV-DY40UWW

## 4K Ultra HD DIY Hidden Camera Portrtable Wi-Fi DVR Module with wide-angled lens

## **FEATURES**

- · 1/2.5" progressive CMOS sensor
- · 4K Ultra HD Video Quality
- Built-in Wi-Fi allows you to control, view, plackback and download video from your smartphone
- · Make your own hidden camera with this tiny DVR
- · Install the extended hidden camera in any way you like
- · Compatible with LawMate RF remote control
- Two lens to choose: normal and wide-angle
- · Powered from battery, handy to carry