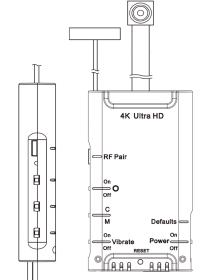

## LawMate PV-DY40UW

## 4K Ultra HD DIY Hidden Camera Portrtable Wi-Fi DVR Module

## **FEATURES**

- 1/2.8" progressive CMOS sensor
- 4K Ultra HD Video Quality
- Built-in Wi-Fi allows you to control, view, plackback and download video from your smartphone
- Make your own hidden camera with this tiny DVR
- Install the extended hidden camera in any way you like
- Compatible with LawMate RF remote control
- Two lens to choose: normal and wide-angle
- Powered from battery, handy to carry

|                          | SPECIFICATION                                                                              |
|--------------------------|--------------------------------------------------------------------------------------------|
| BUILT-IN CAMERA MODULE   |                                                                                            |
| BUILT-IN IMAGE SENSOR    | 1/2.8" Progressive CMOS Sensor                                                             |
| SENSOR RESOLUTION        | 2592 × 1944                                                                                |
| SENSOR SENSITIVITY       | 2592 × 1944                                                                                |
| LENS F/NO.               | F 3.2                                                                                      |
| FOCAL LENGTH             | 4mm                                                                                        |
| ANGLE OF VIEW            | 66°                                                                                        |
| VIDEO SPEC.              |                                                                                            |
| ALGORITHM                | H.264, JPEG                                                                                |
| FILE FORMAT              | MOV, JPG                                                                                   |
| VIDEO RECORDING MODE     | Manual & Motion Detection                                                                  |
| RECORDING CAPABILITY     | 3840 × 2160@25/30fps 2704 / 1520@30fps / 1920 / 1080@30/60/120fps 1280 / 720@60/120/240fps |
| FRAME RATE               | 25 fps, 30 fps, 60 fps, 120 fps, 240 fps                                                   |
| WIFI SPEC.               |                                                                                            |
| WI-FI                    | 25 fps, 30 fps, 60 fps, 120 fps, 240 fps                                                   |
| WI-FI PROTOCOL           | RTSP                                                                                       |
| STORAGE & I/O            |                                                                                            |
| MEMORY TYPE              | Micro SD Card ( Support SDHC max = 256GB)                                                  |
| DATA INTERFACE           | Mini USB 2.0                                                                               |
| MISC.                    |                                                                                            |
| DATE/TIME TABLE          | YYYY/MM/DD, HH:MM:SS                                                                       |
| SNAPSHOT                 | Recording and playback video (Via APP)<br>Size 4320 • 3240                                 |
| POWER                    |                                                                                            |
| POWER INPUT              | DC 5V                                                                                      |
| POWER CONSUMPTION        | 400mA-450mA (Wi-Fi OFF) (Wi-Fi ON + 100mA)                                                 |
| CHARGING FREQUENCY 300MA | 800mA                                                                                      |
| BATTERY INPUT            | DC 3.7V / 660mAH high polymers battery                                                     |
| BATTERY LIFETIME         | Continuous Recording 70min (Wi-Fi ON)/90min (Wi-Fi OFF)                                    |
| RECORDING TIME           | 140min @ 3840+2160@30fps resolution (64GB SDHC card)                                       |
| PHYSICAL                 |                                                                                            |
| VIBRATION ALERT          | Power on/off, Recording, Low Battery                                                       |
| DIMENSION                | 68x38x10mm                                                                                 |
| WEIGHT                   | 46g                                                                                        |