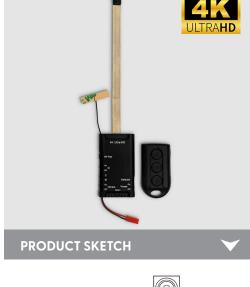

## LawMate PV-DY40UW

## 4K Ultra HD DIY Hidden Camera Portrtable Wi-Fi DVR Module

## **FEATURES**

- 1/2.8" progressive CMOS sensor
- 4K Ultra HD Video Quality
- Built-in Wi-Fi allows you to control, view, plackback and download video from your smartphone
- Make your own hidden camera with this tiny DVR
- Install the extended hidden camera in any way you like
- Compatible with LawMate RF remote control
- Two lens to choose: normal and wide-angle
- Powered from battery, handy to carry