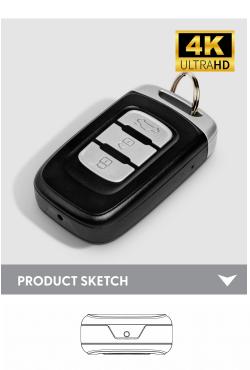

## LawMate PV-RC400UW 4K Ultra HD Keyfob Wi-Fi DVR

## **FEATURES**

- 4K Ultra HD video quality
- Built-in Wi-Fi allows you to control, view and download video from your smartphone
- Records at 25, 30, 60, 120 fps
- Takes up to 256GB memory card
- Appears as a normal keyfob with built-in DVR
- LED indicators for power, charging, Wi-FI and recording
- Over-write function, hassle free for changing the memory card