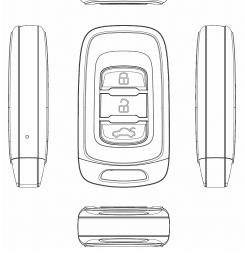

## LawMate PV-RC400UW 4K Ultra HD Keyfob Wi-Fi DVR

## **FEATURES**

- 4K Ultra HD video quality
- Built-in Wi-Fi allows you to control, view and download video from your smartphone
- Records at 25, 30, 60, 120 fps
- Takes up to 256GB memory card
- Appears as a normal keyfob with built-in DVR
- LED indicators for power, charging, Wi-FI and recording
- Over-write function, hassle free for changing the memory card